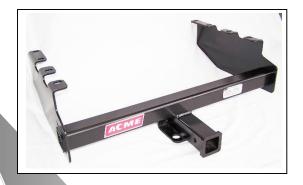

#### # 91603

## GM / CHEVROLET ICC Truck Hitch with tilt bed

- Fits 1999-2016 GM / Chevrolet 3500 Cab & Chassis Trucks with platform hoist beds that overhang truck frame rail
- Fixed position pintle mount

Photo represents ACME #'s 91471 & 91602