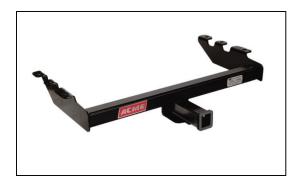

## # 91471 FORD ICC Truck Hitch

- Fits 1999-2016 Ford F350-F550 Cab & Chassis Trucks
- · Adjustable height pintle mount; 3 optional positions

## # 91602

#### GM / CHEVROLET ICC Truck Hitch

- Fits 1999-2016 Chevrolet 3500 Cab & Chassis Trucks
- Adjustable height pintle mount; 3 optional positions

- SAE V-5 rated, tested & approved
- Unique, exclusive multi-function design
- Pintle Hook mounting platform and 2" x 2" receiver opening
- Pintle mount rated up to 16,000 lbs. GTW
- Ball mount receiver opening rated up to 10,000 lbs. GTW weight carrying / 12,000 lbs. GTW weight distributing
- Easy to install
- · All mounting hardware included
- Includes ICC bumper protection
- Two "D" ring safety chain attachments
- Wiring bracket included
- · Black powder coat finish
- Made in USA