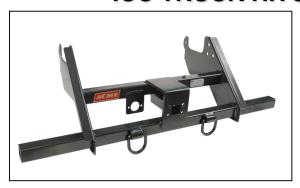

## # 91471 FORD ICC Truck Hitch

- Fits 1999-2016 Ford F350-F550 Cab & Chassis Trucks
- · Adjustable height pintle mount; 3 optional positions

## # 91602

#### GM / CHEVROLET ICC Truck Hitch

- Fits 1999-2016 Chevrolet 3500 Cab & Chassis Trucks
- Adjustable height pintle mount; 3 optional positions

- SAE V-5 rated, tested & approved
- Unique, exclusive multi-function design
- Pintle Hook mounting platform and 2" x 2" receiver opening
- Pintle mount rated up to 16,000 lbs. GTW
- Ball mount receiver opening rated up to 10,000 lbs. GTW weight carrying / 12,000 lbs. GTW weight distributing
- Easy to install
- · All mounting hardware included
- Includes ICC bumper protection
- Two "D" ring safety chain attachments
- Wiring bracket included
- · Black powder coat finish
- Made in USA