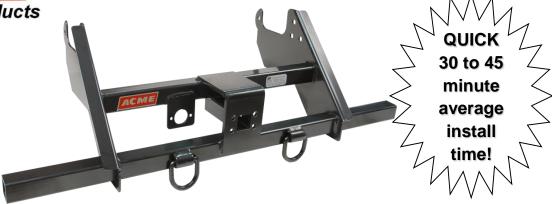

## # 91471 FORD ICC Truck Hitch

- Fits 1999-2016 Ford F350-F550 Cab & Chassis Trucks
- · Adjustable height pintle mount; 3 optional positions

## # 91602

#### GM / CHEVROLET ICC Truck Hitch

- Fits 1999-2016 Chevrolet 3500 Cab & Chassis Trucks
- Adjustable height pintle mount; 3 optional positions

- SAE V-5 rated, tested & approved
- Unique, exclusive multi-function design
- Pintle Hook mounting platform and 2" x 2" receiver opening
- Pintle mount rated up to 16,000 lbs. GTW
- Ball mount receiver opening rated up to 10,000 lbs. GTW weight carrying / 12,000 lbs. GTW weight distributing
- Easy to install
- · All mounting hardware included
- Includes ICC bumper protection
- Two "D" ring safety chain attachments
- Wiring bracket included
- · Black powder coat finish
- Made in USA