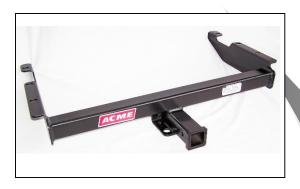

## # 91601

## FORD ICC Truck Hitch with tilt bed

- Fits 1999-2016 Ford F350-F550 Cab & Chassis Trucks with platform hoist beds that overhang truck frame rail
- Fixed position pintle mount