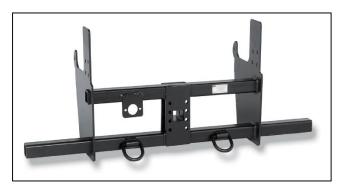

## # 91471 FORD ICC Truck Hitch

- Fits 1999-2016 Ford F350-F550 Cab & Chassis Trucks
- · Adjustable height pintle mount; 3 optional positions

## # 91602

#### GM / CHEVROLET ICC Truck Hitch

- Fits 1999-2016 Chevrolet 3500 Cab & Chassis Trucks
- Adjustable height pintle mount; 3 optional positions

- SAE V-5 rated, tested & approved
- Unique, exclusive multi-function design
- Pintle Hook mounting platform and 2" x 2" receiver opening
- Pintle mount rated up to 16,000 lbs. GTW
- Ball mount receiver opening rated up to 10,000 lbs. GTW weight carrying / 12,000 lbs. GTW weight distributing
- Easy to install
- · All mounting hardware included
- Includes ICC bumper protection
- Two "D" ring safety chain attachments
- Wiring bracket included
- · Black powder coat finish
- Made in USA